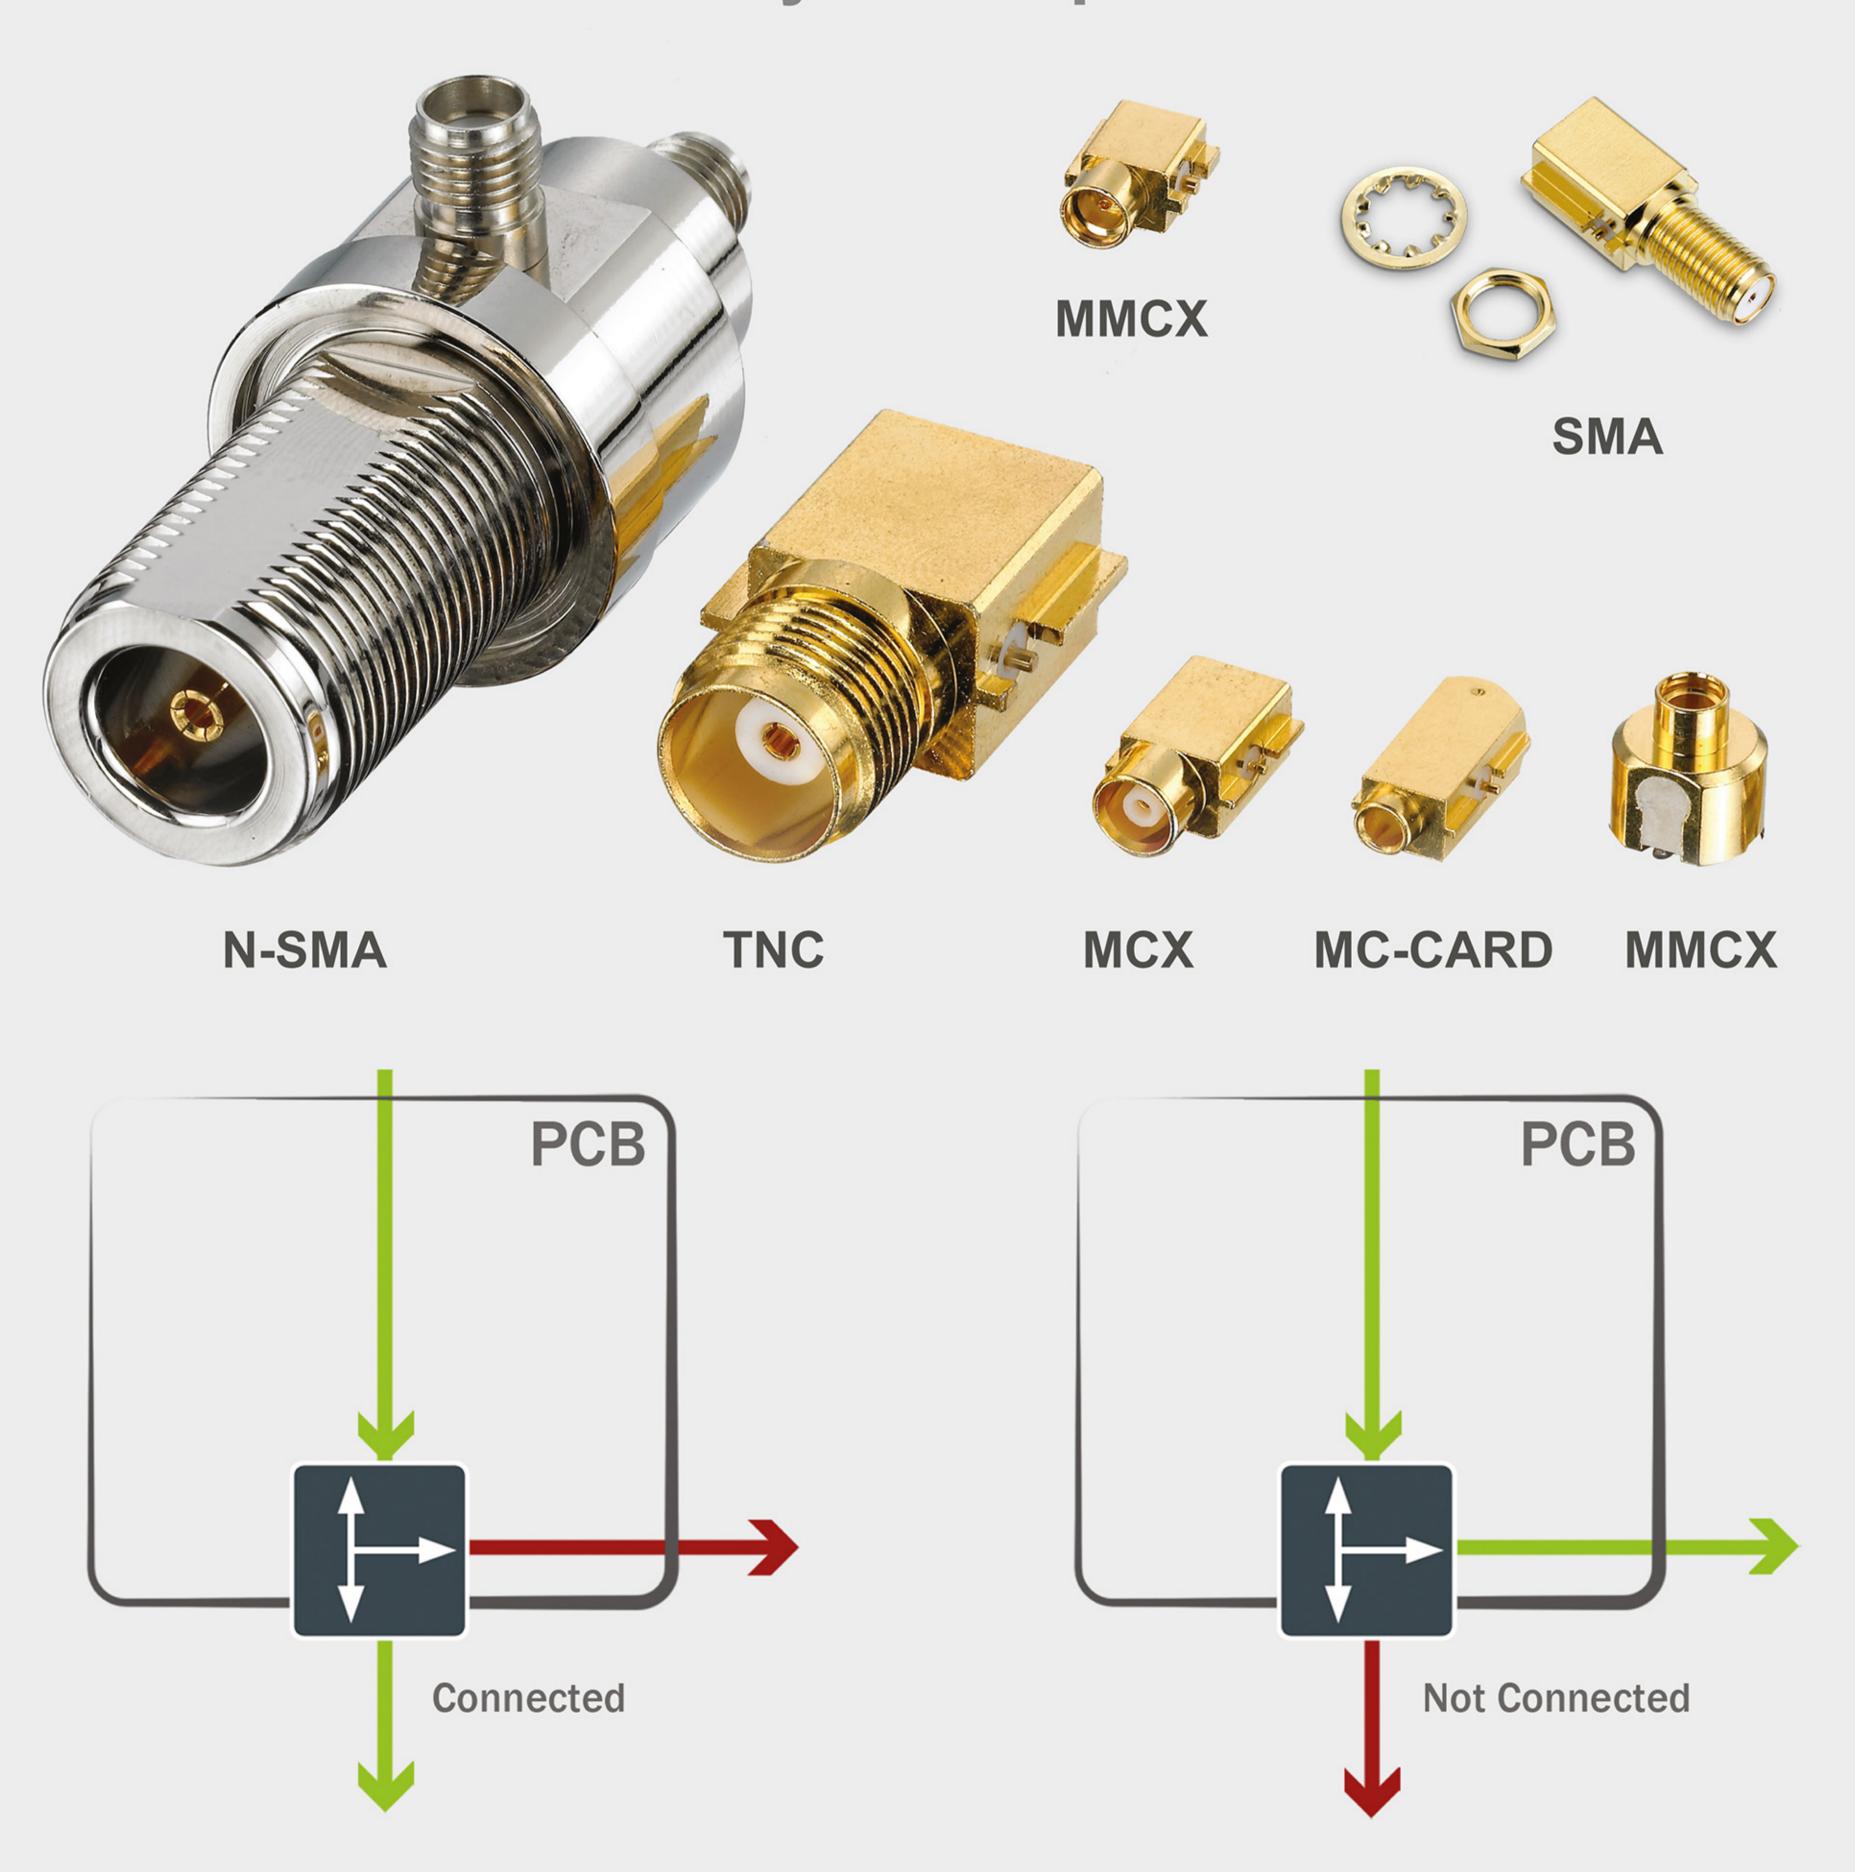

## RF Antenna Solutions for PCB & Cable

Aliner SMA RF Switch connector is one of the most popular antenna solutions working up to 6GHz with low loss and reliable mechanical switching functions in between internal & external antennas. The switch connector for PCB include vertical, edge mount and right angle versions to satisfy different layout requests. The Cable solution then comes out an exciting proposal by carrying clean signals within the antenna cable itself to keep away from surrounding interference. Aliner SMA switch connector/cable designs are widely applied to AP/Routers, Dongle, Automotive covering 802.11n, 802.11ac and LTE fields.

## **Features**

- Working frequency up to 6GHz
- VSWR 1.6 max.
- For PCB and mini-coaxial cables
- Customized designs available