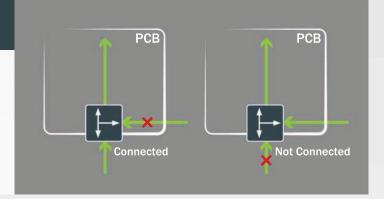

## RF Antenna Solutions for PCB & Cable

Aliner SMA RF Switch connector is one of the most popular antenna solutions working up to 6GHz with low loss and reliable mechanical switching functions in between internal & external antennas. The switch connector for PCB include vertical, edge mount and right angle versions to satisfy different layout requests. The Cable solution then comes out an exciting proposal by carrying clean signals within the antenna cable itself to keep away from surrounding interference. Aliner SMA switch connector/cable designs are widely applied to AP/Routers, Dongle, Automotive covering 802.11n, 802.11ac and LTE fields.