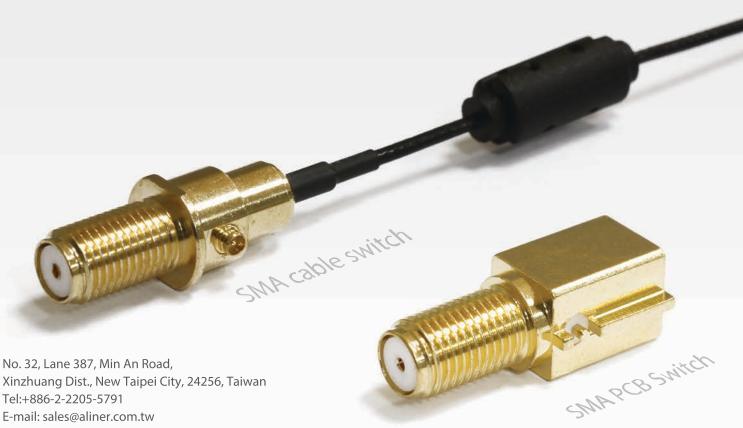

## RF Antenna Solutions for PCB & Cable

Aliner SMA RF Switch connector is one of the most popular antenna solutions working up to 6GHz with low loss and reliable mechanical switching functions in between internal & external antennas. The switch connector for PCB include vertical, edge mount and right angle versions to satisfy different layout requests. The Cable solution then comes out an exciting proposal by carrying clean signals within the antenna cable itself to keep away from surrounding interference. Aliner SMA switch connector/cable designs are widely applied to AP/Routers, Dongle, Automotive covering 802.11n, 802.11ac and LTE fields.